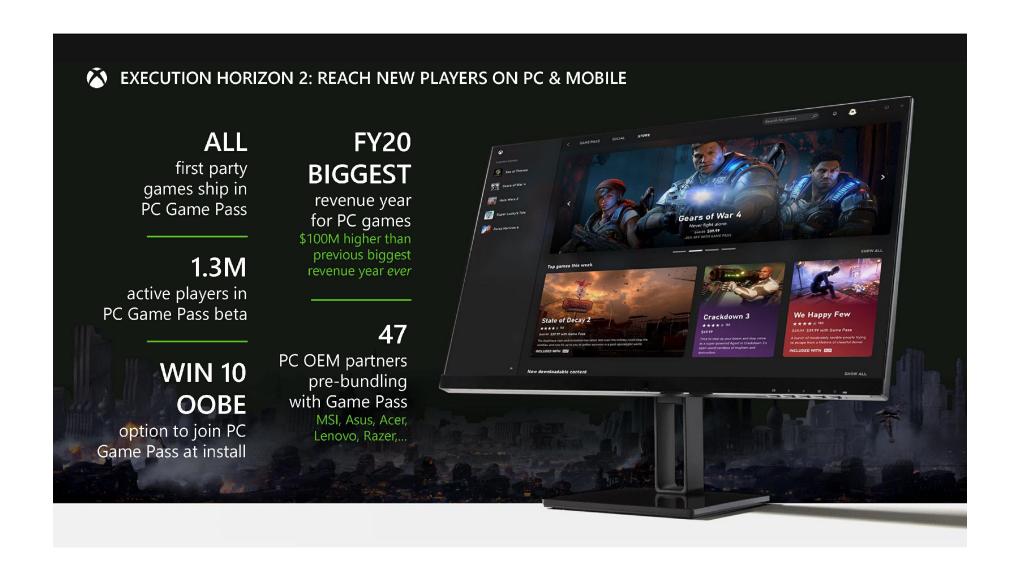

**xCloud** game streaming is a new service growth area with potential to reach 2 billion players across the planet on every computing end-point. Estimated to be biggest game streaming service globally.

### Streaming:

- Drive global expansion of product delivery to mobile and PC end-points with xCloud game streaming
- Regional focus where consoles do not have large footprint or inaccessible, but high PC and mobile penetration (ie. India and Africa)