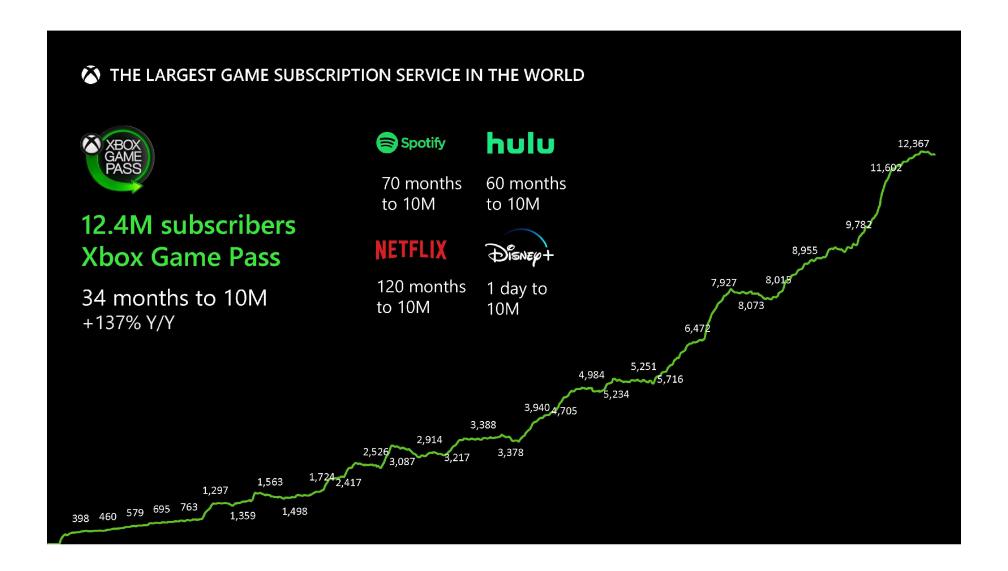

### **Growth opportunities**

**Xbox Game Pass** subscription business has surpassed 10M users and is biggest game subscription service on the planet, with high user engagement and post-sales monetization.