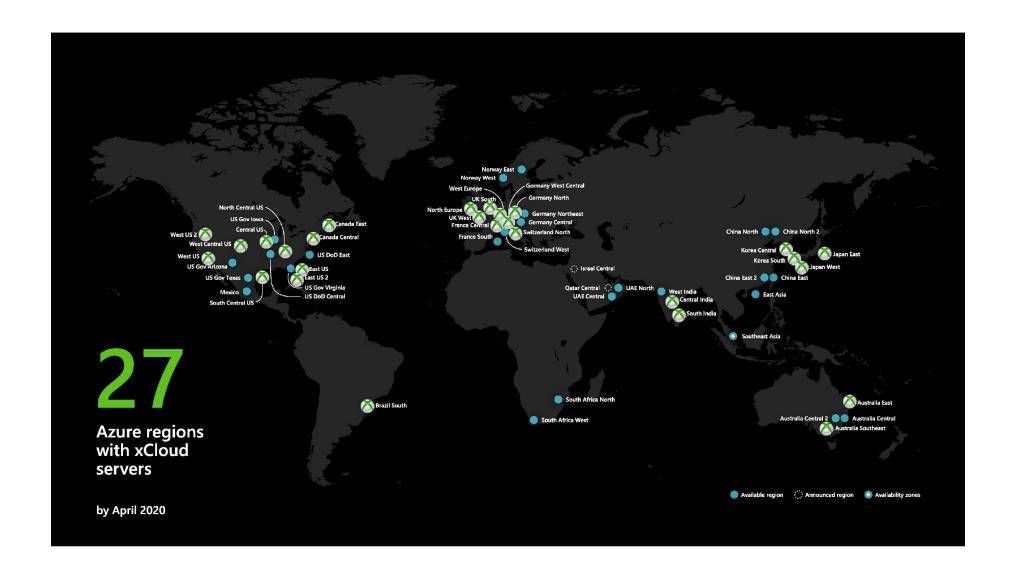

**xCloud** game streaming is a new service growth area with potential to reach 2 billion players across the planet on every computing end-point. Estimated to be biggest game streaming service globally.

### Streaming:

- Drive global expansion of product delivery to mobile and PC end-points with xCloud game streaming
- Regional focus where consoles do not have large footprint or inaccessible, but high PC and mobile penetration (ie. India and Africa)