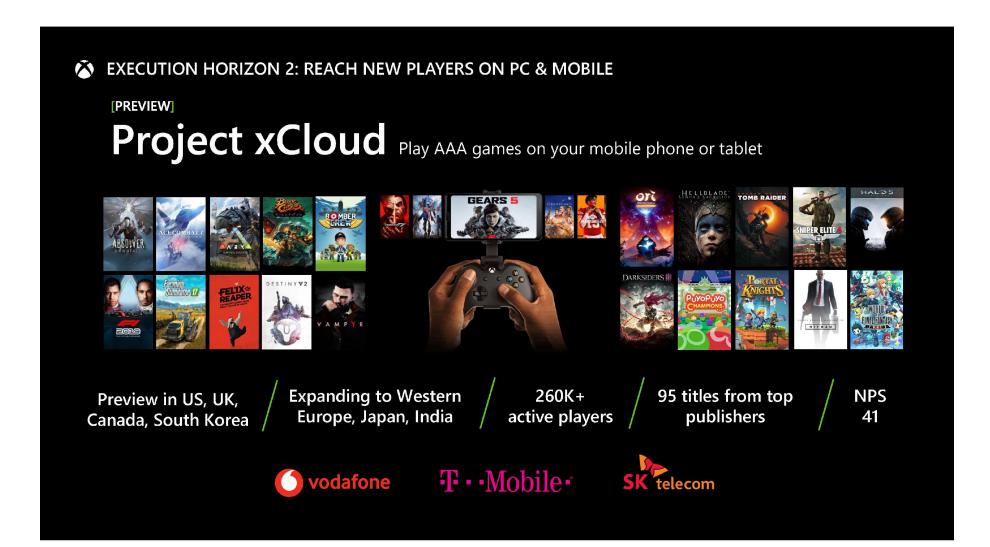

**xCloud** game streaming is a new service growth area with potential to reach 2 billion players across the planet on every computing end-point. Estimated to be biggest game streaming service globally.

### Streaming:

- Drive global expansion of product delivery to mobile and PC end-points with xCloud game streaming
- Regional focus where consoles do not have large footprint or inaccessible, but high PC and mobile penetration (ie. India and Africa)