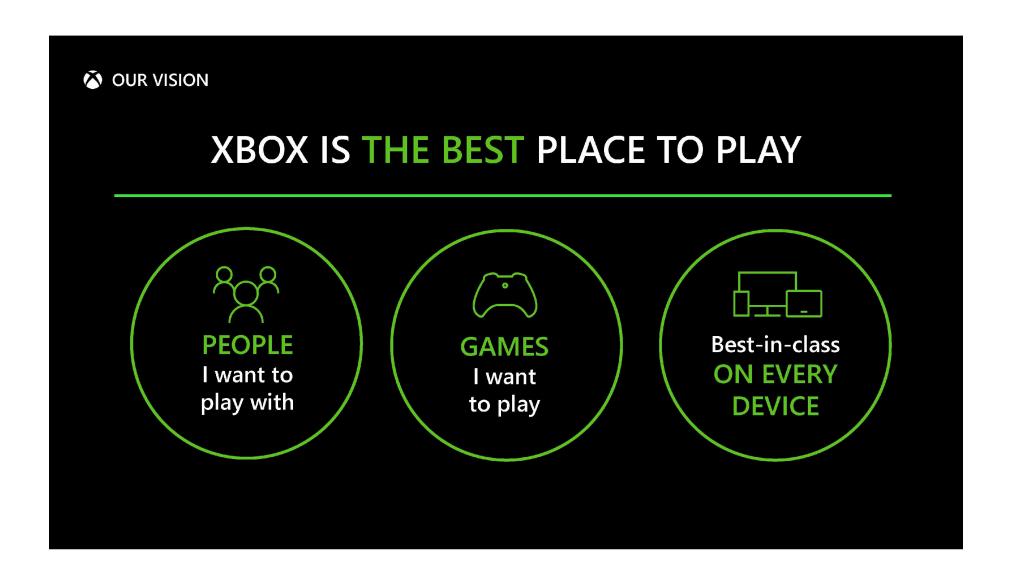

402M               | active PlayFab<br>players<br>(+217% Y/Y)                  |
| 15            | 1P Xbox Game<br>Studios                             | 139M              | users played in<br>2019 on console,<br>PC, mobile<br>(+17% Y/Y) | 50%                | Azure data centers capable of game streaming (+2600% Y/Y) |
| 6             | first party<br>franchises lifetime<br>revenue >\$1B | 35B               | gaming hours<br>(+21% Y/Y)                                      | \$155M             | investment in<br>game streaming<br>Azure infrastructure   |
| 3900          | Xbox developers<br>(+149% growth<br>since 2015)     | 15.2M             | concurrent users<br>on Xbox Live<br>(+17.5% Y/Y)                |                    |                                                           |

















INNOVATING ON SUBSCRIPTION MODELS - XBOX ALL ACCESS

# 1 MONTHLY SUBSCRIPTION

to console, content and services

## **NEW**

distribution channels with telcos



## **Xbox All Access**

Console + Xbox Game Pass Ultimate \$24.99 for 24 months

20+

countries by holiday 2020

~10%

# CONSOLE GROWTH

in Australia, with Telstra value share at 36%













### AI WORKLOADS BEYOND GAMING – IN THE CLOUD, AT THE EDGE





## xCloud v3 Hardware

- Deploying to Azure early 2021
- Strong security principles, encryption for all content, virtualized OS platform
- Ideal for many heavy compute AI applications
- AMD GPU (12TF)
- Fast SSD storage for applications that rely on large data farms
- Estimated cost \$0.02/hr vs Nvidia GPUs at \$1+/hr

**CLOUD:** Low-cost Al Machine Learning S