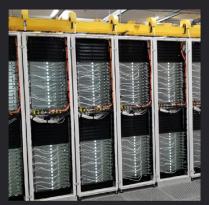

## xCloud v3 Hardware

- Deploying to Azure early 2021
- Strong security principles, encryption for all content, virtualized OS platform
- Ideal for many heavy compute AI applications
- AMD GPU (12TF)
- Fast SSD storage for applications that rely on large data farms
- Estimated cost \$0.02/hr vs Nvidia GPUs at \$1+/hr

**CLOUD:** Low-cost Al Machine Learning Server **EDGE**: Secure Cloud Connected Edge IoT Device