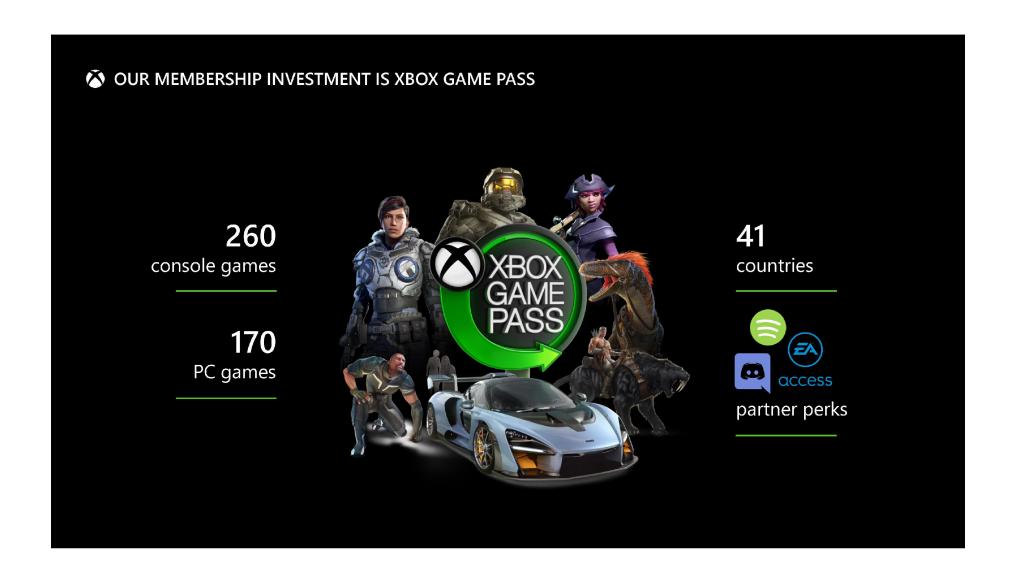

### **Growth opportunities**

**Xbox Game Pass** subscription business has surpassed 10M users and is biggest game subscription service on the planet, with high user engagement and post-sales monetization.

### Subscription:

 Grow gaming market on PC, mobile and console through Game Pass content subscription service