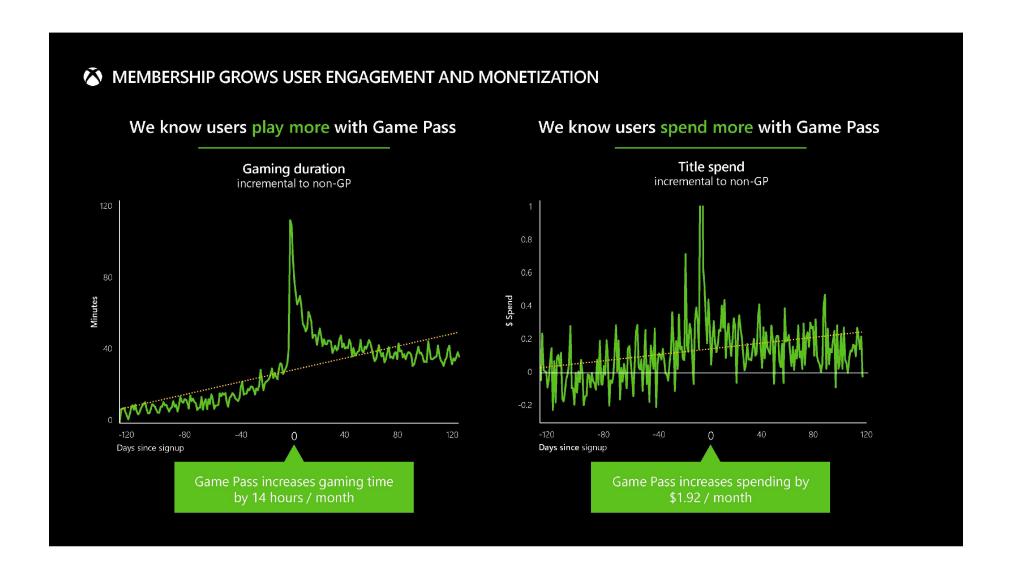

### **Growth opportunities**

**Xbox Game Pass** subscription business has surpassed 10M users and is biggest game subscription service on the planet, with high user engagement and post-sales monetization.